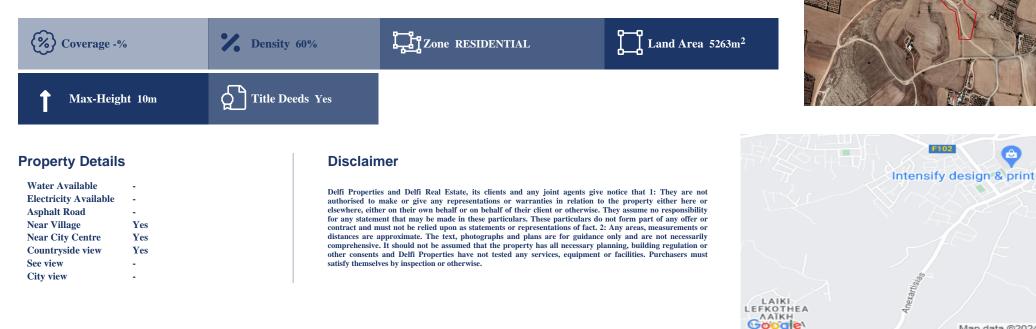

## **Description**

The property is a 5263/12802 share of a field for sale in Geri, Nicosia. The asset is located 900m south of Geriou Avenue, 1km northeast of Laiki Lefkothea and 1km southeast of Geri's B elementary school. It has an area of 5,263sqm (5263/12802) and it is landlocked (55m west of the nearest registered road). According to the distribution agreement the share falls within residential planning zone ??8. The immediate area comprises of residential developments and undeveloped parcels of land. The field falls within three planning zones: - 6,657sqm fall within residential planning zone ??8 with 60% building density, 35% coverage, 2 floors and a maximum height of 10m. - 1.920sqm fall within residential planning zone ??2 with 1% building density, 1% coverage, 1 floor and a maximum height of 5,5m. - 4,225sqm fall within planning zone AZ.