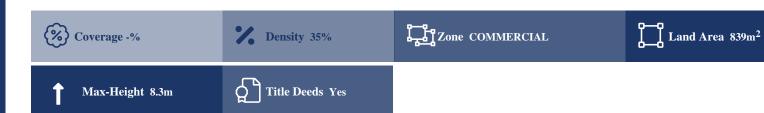

## **Description**

The property is a field in Mouttalos, Paphos. It is located 780m northwest of Ellados Avenue and 930m northeast of Moutallos primary school. The asset has an area of 839sqm and benefits from 35m road frontage on its east border. The immediate area comprises of residential developments as well as some commercial developments. It falls within commercial planning zone E?5 with 35% building density, 20% coverage, 2 floors and a maximum height of 8,3m.