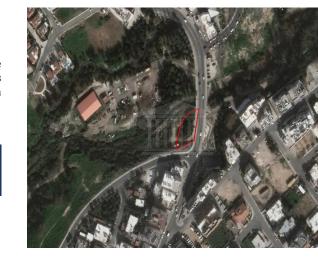

## **Description**

The property is a field in Mouttalos, Paphos. It is located 780m northwest of Ellados Avenue and 930m northeast of Moutallos primary school. The asset has an area of 839sqm and benefits from 35m road frontage on its east border. The immediate area comprises of residential developments as well as some commercial developments. It falls within commercial planning zone E?5 with 35% building density, 20% coverage, 2 floors and a maximum height of 8,3m.