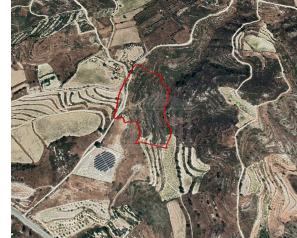

# **Description**

The property is an agricultural field for sale in Vouni, Limassol. It measures 23746sqm in agricultural planning zone ?3 with 10% building density, 10% coverage and 8.3 height.