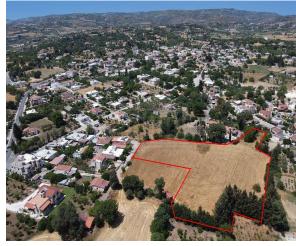

## **Description**

The asset concerns three fields in Polemi, Paphos. It is located only 450m from the centre of the village and offers easy access to the main road that connects Paphos and Polis Chrysochous. The fields have a total area of 10,370 sqm and are adjacent to a registered road with a frontage of 36m. The asset is in close proximity to amenities such as school, shops, mini markets and local restaurants.