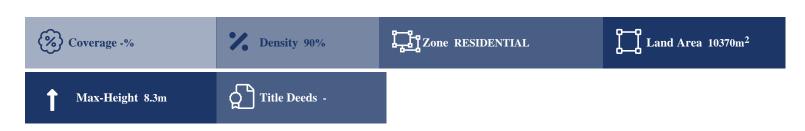

## **Description**

The asset concerns three fields in Polemi, Paphos. It is located only 450m from the centre of the village and offers easy access to the main road that connects Paphos and Polis Chrysochous. The fields have a total area of 10,370 sqm and are adjacent to a registered road with a frontage of 36m. The asset is in close proximity to amenities such as school, shops, mini markets and local restaurants.

### **Property Details**

Water Available Electricity Available Asphalt Road Near Village Yes
Near City Centre Countryside view Yes
See view City view -