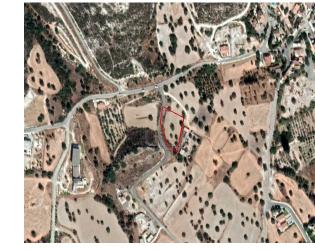

## **Description**

The property is a residential field for sale in Skarinou, Larnaka. The asset is located 335m west of Skarinou and 750m north of Nicosia - Limassol motorway. It has an area of 2,040sqm and and it benefits from c. 26m road frontage along its west border. The immediate area comprises of residential developments and undeveloped parcels of land. The asset falls within residential planning zone H4 with 40% building density, 25% coverage, 2 floors and a maximum height of 8,3m.