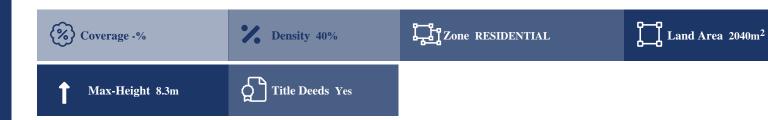

## **Description**

The property is a residential field for sale in Skarinou, Larnaka. The asset is located 335m west of Skarinou and 750m north of Nicosia - Limassol motorway. It has an area of 2,040sqm and and it benefits from c. 26m road frontage along its west border. The immediate area comprises of residential developments and undeveloped parcels of land. The asset falls within residential planning zone H4 with 40% building density, 25% coverage, 2 floors and a maximum height of 8,3m.