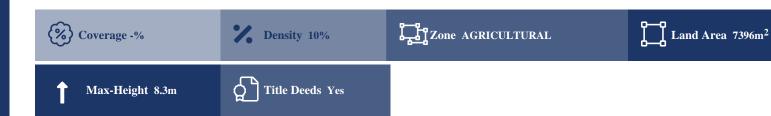

## **Description**

The property is located approximately 1,8km northeast of Pano Deftera and 900m northeast of Anthoupolis - Deftera road. The property has an irregular shape. The plot is 7396sqm ?enefits from approximately 22m frontage along a registered footpath on its northwest border.

#### **Property Details**

Water Available Electricity Available Asphalt Road Near Village Yes
Near City Centre Yes
Countryside view Yes
See view City view -