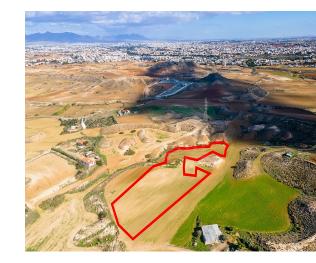

## **Description**

The property is located approximately 1,8km northeast of Pano Deftera and 900m northeast of Anthoupolis - Deftera road. The property has an irregular shape. The plot is 7396sqm ?enefits from approximately 22m frontage along a registered footpath on its northwest border.