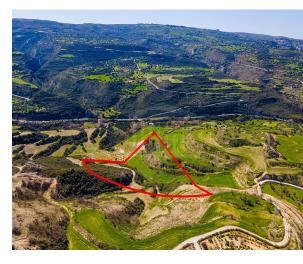

## Description

The property is located in Skoulli, Paphos and the area is 33446 sqm. It belongs to the ?3 planning zone.

FIND OUT MORE: 80070008 CYPRUS Nicosia Office: 1st & 2nd Floor, 20 Katsoni Str. & Kyriakou Matsi Ave.1082, Nicosia, Cyprus | Email: info@delfiproperties.com.cy CYPRUS Paphos Office: 9, Achepans 2, Anavargos 8026 Paphos, Cyprus | Tel.: +357 26 010574 | Email: accounts@delfiproperties.com.cy | Website: www.delfiproperties.com.cy