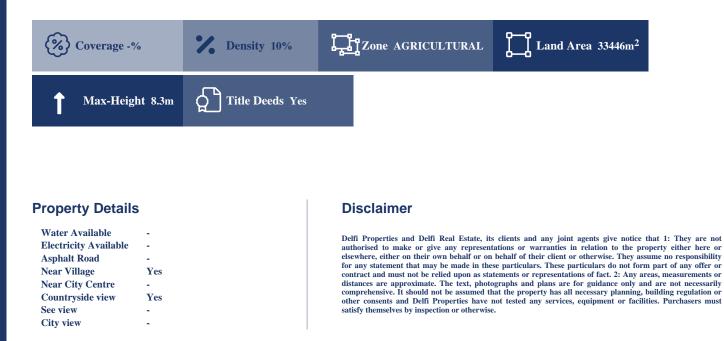

## Description

The property is located in Skoulli, Paphos and the area is 33446 sqm. It belongs to the ?3 planning zone.

FIND OUT MORE: 80070008 CYPRUS Nicosia Office: 1st & 2nd Floor, 20 Katsoni Str. & Kyriakou Matsi Ave.1082, Nicosia, Cyprus | Email: info@delfiproperties.com.cy CYPRUS Paphos Office: 9, Achepans 2, Anavargos 8026 Paphos, Cyprus | Tel.: +357 26 010574 | Email: accounts@delfiproperties.com.cy | Website: www.delfiproperties.com.cy