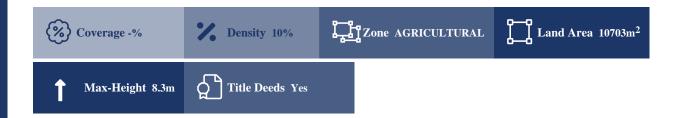

## **Description**

The property is located in Skoulli, Paphos and the area is 10,703 sqm and the planning zone (Agricultural) is ?3.

### **Property Details**

Water Available Electricity Available Asphalt Road Near Village Near City Centre Countryside view Yes
See view City view -