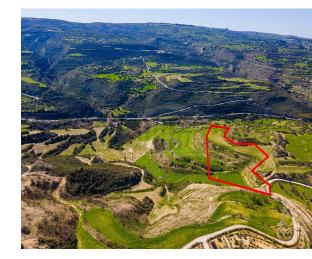

## **Description**

The property is located in Skoulli, Paphos and the area is 10,703 sqm and the planning zone (Agricultural) is ?3.