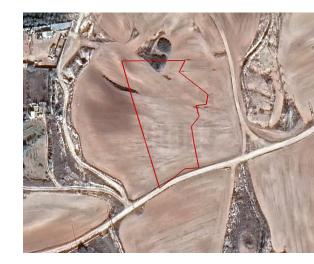

## **Description**

The property is located in Palaiometocho, Nicosia. The total land area is 4739sqm and the planning zone is ?3.