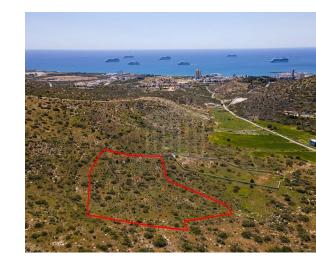

## **Description**

The property is a 67% share of an agricultural field of 13,044sqm in Pyrgos, Limassol. It is located 300m from Agiou Georgiou avenue and 800m from Nicosia - Limassol highway. The field has an irregular shape and falls within agricultural planning zone Γ3 with 10% building density, 10% coverage, 2 floors and a maximum height of 8.30m. It offers close proximity to all amenities and easy access to the nearby communities.