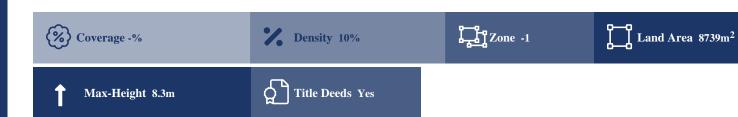

## **Description**

The property is a 67% share of an agricultural field of 13,044sqm in Pyrgos, Limassol. It is located 300m from Agiou Georgiou avenue and 800m from Nicosia - Limassol highway. The field has an irregular shape and falls within agricultural planning zone Γ3 with 10% building density, 10% coverage, 2 floors and a maximum height of 8.30m. It offers close proximity to all amenities and easy access to the nearby communities.