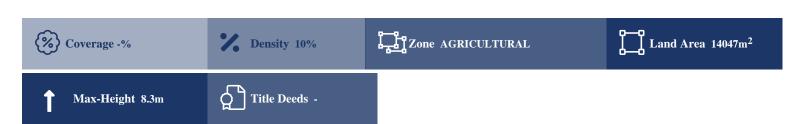

## **Description**

The property is a field for sale in Kelokedara, Pafos. It is located 800m from Kelokedara church and 1,2Km from the river Xeros. The plot has an area of 14047sqm and falls in the following planning zones: 71% in agricultural zone, with 10% building density, 10% coverage and 8.3m height. 29% in residential zone, with 40% building density, 25% coverage and 8.3m height. Also, it benefits from a road frontage of 20m.