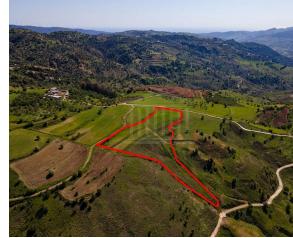

## **Description**

The property is a field for sale in Kelokedara, Pafos. It is located 800m from Kelokedara church and 1,2Km from the river Xeros. The plot has an area of 14047sqm and falls in the following planning zones: 71% in agricultural zone, with 10% building density, 10% coverage and 8.3m height. 29% in residential zone, with 40% building density, 25% coverage and 8.3m height. Also, it benefits from a road frontage of 20m.