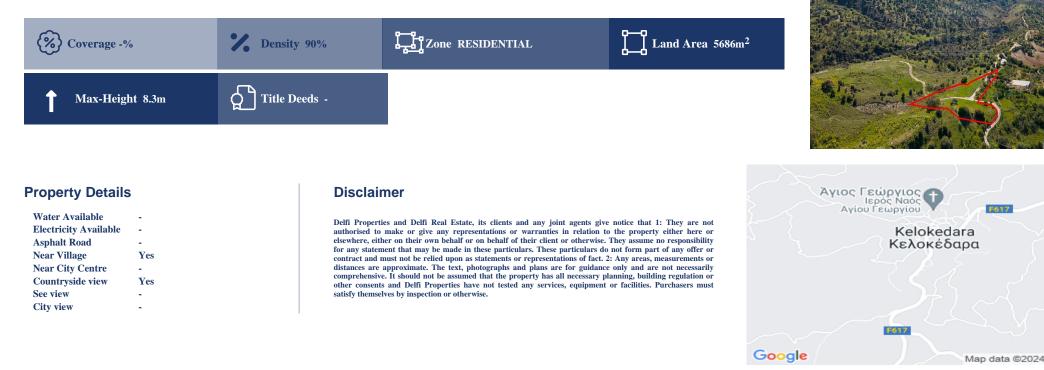

## Description

The property is a residential field in Kelokedara, Pafos. It is located 550m from the centre of the village and 150m from the main road connecting Kelokedara and Paphos. The field has an area of 5,686sqm in residential zone, with 90% building density, 50% coverage and 8.3m height.