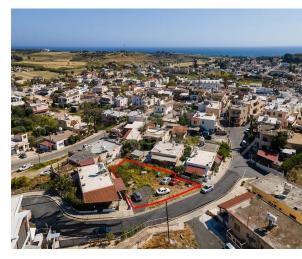

# Description

The property is a plot for sale in Ormideia, Larnaka. It is located 1,2km from the highway and 195m from Anexartisias street. The plot has an area of 588sqm in residential zone, with 120% building density, 70% coverage and 11.40m height. It benefits from a road frontage of 29m and offers close proximity to all amenities and easy access to the highway and to the sea.

| Coverage -%       | Consity 120%  | Zone RESIDENTIAL | Land Area 588m <sup>2</sup> |
|-------------------|---------------|------------------|-----------------------------|
| Max-Height 11.40m | Title Deeds - |                  |                             |