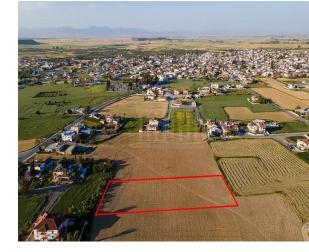

## **Description**

The asset is a shared field (41.67%) for sale in Athienou, Larnaka. It is located 400m from 28th of October street and 900m from Athienou primary school. The field has an area of 1951sqm (41.67% share of 4683sqm) in residential zone Κα6, with 90% building density, 50% coverage and 8.3m height. It is situated 70m from the nearest registered road and offers close proximity to all amenities and easy access to the center of Athienou.