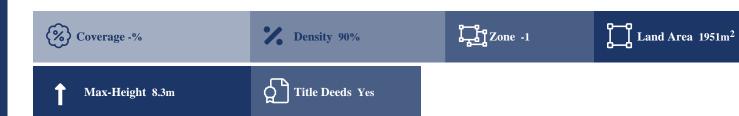

## **Description**

The asset is a shared field (41.67%) for sale in Athienou, Larnaka. It is located 400m from 28th of October street and 900m from Athienou primary school. The field has an area of 1951sqm (41.67% share of 4683sqm) in residential zone Κα6, with 90% building density, 50% coverage and 8.3m height. It is situated 70m from the nearest registered road and offers close proximity to all amenities and easy access to the center of Athienou.