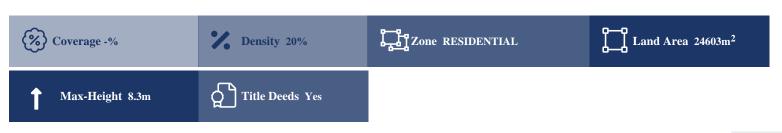

## **Description**

The asset is a field for sale in Souni-Zanakia, Limassol. It is located 510m northwest of Souni-Zanakia village and 1,2km west of Limassol – Omodos road. It has an area of 24,603sqm and benefits from 148m road frontage along a registered road on its northeast border. The immediate area comprises of residential developments and undeveloped parcels of land. The field falls within two residential planning zones: - 24,357sqm falls within H6 with 20% building density, 20% coverage, in 2 floors and a maximum height of 8,3m. - 246sqm falls within H7 with 15% building density, 15% coverage, in 2 floors and a maximum height of 8,3m.