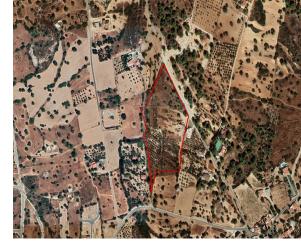

## **Description**

The asset is a field for sale in Souni-Zanakia, Limassol. It is located 510m northwest of Souni-Zanakia village and 1,2km west of Limassol – Omodos road. It has an area of 24,603sqm and benefits from 148m road frontage along a registered road on its northeast border. The immediate area comprises of residential developments and undeveloped parcels of land. The field falls within two residential planning zones: - 24,357sqm falls within H6 with 20% building density, 20% coverage, in 2 floors and a maximum height of 8,3m. - 246sqm falls within H7 with 15% building density, 15% coverage, in 2 floors and a maximum height of 8,3m.