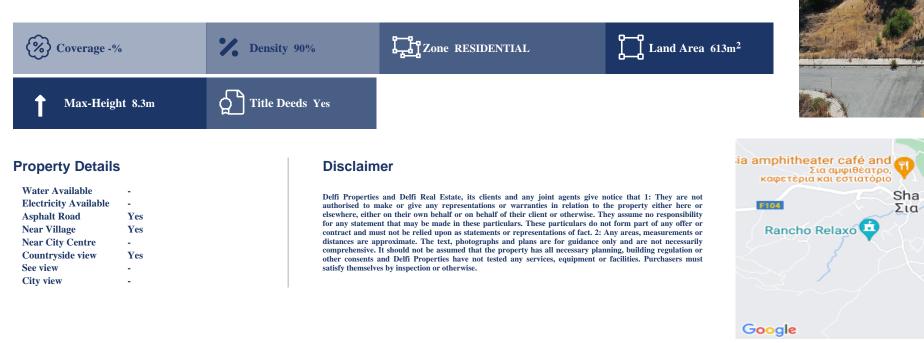

## Description

The property is a plot for sale in Sia, Nicosia. It is located in a quiet location at a distance of 415 meters (approx.) south of the community center and 1.8 km west of Nicosia-Limassol motorway. It measures of 613sqm in residential zone H2, with 90% building density, 50% coverage and 8.3m height. It has a rectangular shape and an inclined surface. It abuts a public road along its southwestern boundary with a frontage of 24 meters (approx.). Also, it enjoys good access to the neighboring communities and the motorway. The area of the property is characterized by a beautiful natural environment.