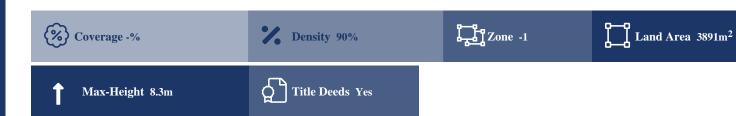

## **Description**

The property is a residential field for sale in Agia Marina, Paphos. It abuts the Polis Chrysochous – Pomos road on its west border and is 80m east of the sea. The asset has an area of 3,891sqm and benefits from 33m road frontage along a registered road on its northwest border. The immediate area comprises of residential developments as well as undeveloped parcels of land. The asset falls within residential planning zone H2 with 90% building density, 50% coverage, 2 floors and a maximum height of 8.3m.