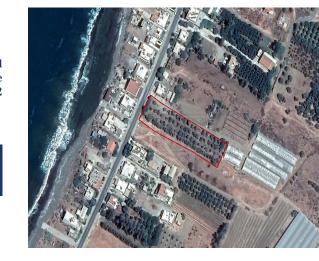

## **Description**

The property is a residential field for sale in Agia Marina, Paphos. It abuts the Polis Chrysochous – Pomos road on its west border and is 80m east of the sea. The asset has an area of 3,891sqm and benefits from 33m road frontage along a registered road on its northwest border. The immediate area comprises of residential developments as well as undeveloped parcels of land. The asset falls within residential planning zone H2 with 90% building density, 50% coverage, 2 floors and a maximum height of 8.3m.