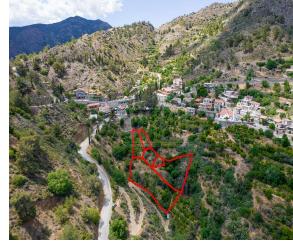

## **Description**

The asset consists of six adjacent residential fields in Sykopetra, Limassol. They are located 70m from the community's center and 40m from the connecting road Sykopetra-Arakapas. The fields have a total area of 2,446sqm in residential zone, with 90% building density, 50% coverage and 8.3m height. The asset is covered by the water supply and electricity services.