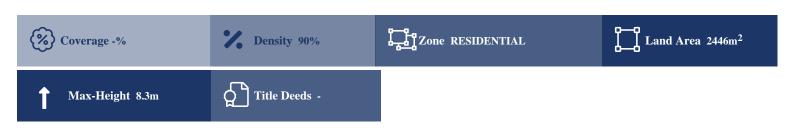

## **Description**

The asset consists of six adjacent residential fields in Sykopetra, Limassol. They are located 70m from the community's center and 40m from the connecting road Sykopetra-Arakapas. The fields have a total area of 2,446sqm in residential zone, with 90% building density, 50% coverage and 8.3m height. The asset is covered by the water supply and electricity services.