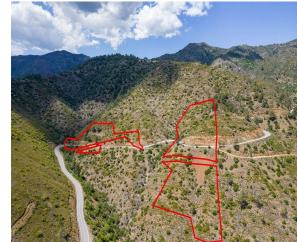

# **Description**

The asset consists of four fields in Sykopetra, Limassol. They are located along the main road that connects Arakapas and Palaichori Morfou, 800m from the community's center. The fields have a total area of 23,246sqm in agricultural zone, with 6% building density, 6% coverage and 8.3m height.