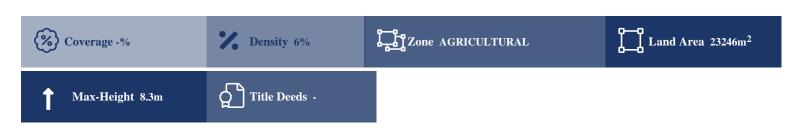

# **Description**

The asset consists of four fields in Sykopetra, Limassol. They are located along the main road that connects Arakapas and Palaichori Morfou, 800m from the community's center. The fields have a total area of 23,246sqm in agricultural zone, with 6% building density, 6% coverage and 8.3m height.