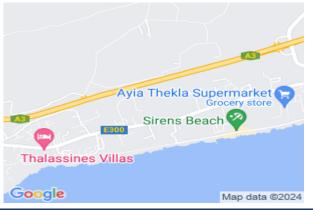

# **Description**

The asset is a touristic field in Sotira (Agia Thekla), Ammochostos, It is located 300m of Agia Thekla-Agia Napa connecting road, 120m of Agia Napa-Larnaca highway and 600m north of the coastline. The field has an area of 9,048sqm in touristic zone, with 40% building density, 20% coverage and it is situated 40m from the nearest asphalted road. It offers close proximity to the new Avia Napa Marina and easy access to the highway.