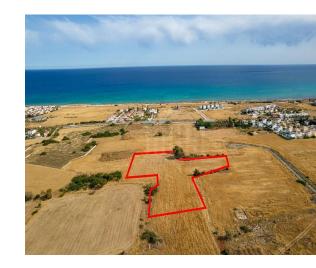

# **Description**

The asset is a touristic field in Sotira (Agia Thekla), Ammochostos, It is located 300m of Agia Thekla-Agia Napa connecting road, 120m of Agia Napa-Larnaca highway and 600m north of the coastline. The field has an area of 9,048sqm in touristic zone, with 40% building density, 20% coverage and it is situated 40m from the nearest asphalted road. It offers close proximity to the new Avia Napa Marina and easy access to the highway.