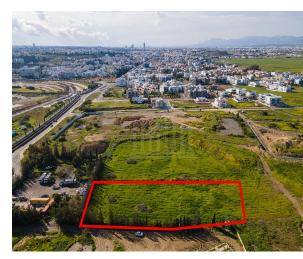

# Share Of Residential Field In Aglantzia, Nicosia

Aglantzia (Aglangia), Nicosia, Cyprus Provinces

## Description

The property is located in Aglantzia, Nicosia. The total land area is 1,022sqm (20%share of 5,110sqm) and the planning zone is ???.

# Coverage -% Coverage -% Land Area 5110m<sup>2</sup> Max-Height 10m Title Deeds Yes