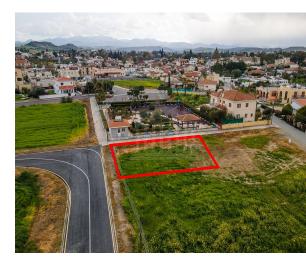

### Description

The property is located in Psimolofou, Nicosia. The total land area is 563sqm and the planning zone is H2.