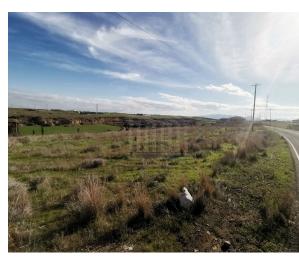

## Share Of Agricultural Field, Next To Paliometocho Stadium, Nicosia Paliometocho, Nicosia, Cyprus Provinces

## Description

**Coverage** -%

Max-Height 8.3m

The property is located in Paliometocho next to the stadium, Nicosia. The total land area is 2,970sqm (50% share of 5,941sqm) and the planning zone is ?3.

Zone AGRICULTURAL