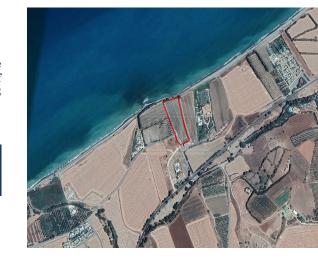

# **Description**

The property is a sea-front touristic field of 12.705 sqm located in Polis Chrysochous, of Pafos District. It has a rectangle shape w?th flat surface and has access to all utility services. The property is adjacent to the sea, located c. 2,5 km from Polis Hospital and c. 3 km from the Old Town of Polis. It falls under planning zone ?4?2(?), that allows for hotel and holiday villas development, with 35% density, 20% coverage, over 10 m and 2 floors. The immediate area is characterized by few high quality touristic developments and many vacant fields.