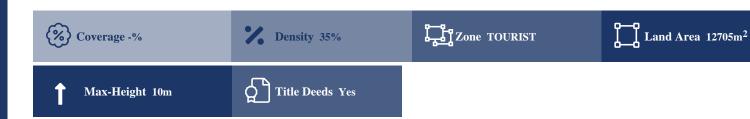

# **Description**

The property is a sea-front touristic field of 12.705 sqm located in Polis Chrysochous, of Pafos District. It has a rectangle shape w?th flat surface and has access to all utility services. The property is adjacent to the sea, located c. 2,5 km from Polis Hospital and c. 3 km from the Old Town of Polis. It falls under planning zone ?4?2(?), that allows for hotel and holiday villas development, with 35% density, 20% coverage, over 10 m and 2 floors. The immediate area is characterized by few high quality touristic developments and many vacant fields.