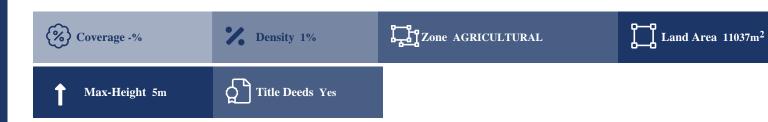

## **Description**

The asset is a 49% share of a field for sale in Konia, Paphos. It is located 600m from Paphos General Hospital and 500m from the village's main avenue. The field has an area of 11,037sqm and is 40m from the nearest road. The field enjoys a panoramic view of the surrounding green area.

### **Property Details**

Water Available Electricity Available Asphalt Road Near Village Yes
Near City Centre Yes
Countryside view Yes
See view City view -