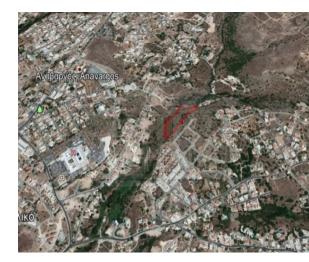

## **Description**

The asset is a 49% share of a field for sale in Konia, Paphos. It is located 600m from Paphos General Hospital and 500m from the village's main avenue. The field has an area of 11,037sqm and is 40m from the nearest road. The field enjoys a panoramic view of the surrounding green area.