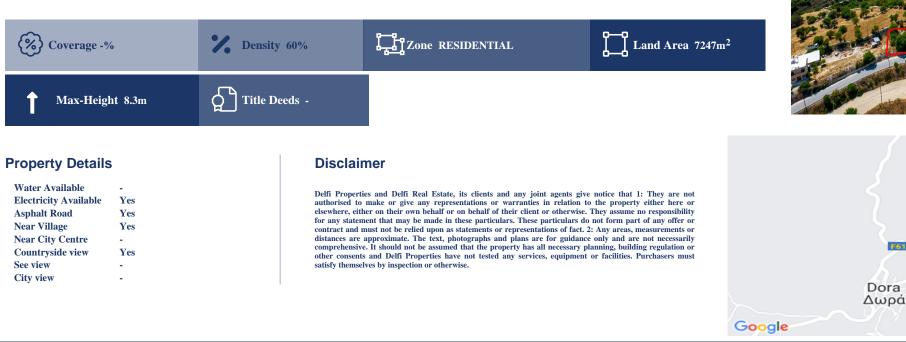

## **Description**

The asset consists of two fields in Dora, Limassol. They are located 600m from Dora's center and 5km from Pachna village. One field falls within the residential planning zone and the other within the protection planning zone. The residential field benefits from 100m road frontage along its eastern border. The agricultural field is located 200m from the closest registered road. As unified the fields have a total area of 7,247sqm. The asset offers close proximity to amenities such as mini markets, restaurants and cafes. It also provides easy access to the main road that connects Dora and Malia.