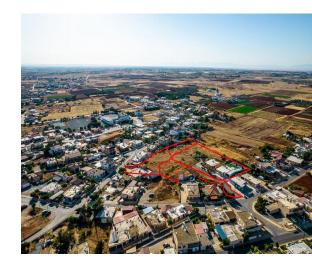

## **Description**

The asset consists of four adjacent fields in Liopetri, Ammochostos. They are located 150m from B Primary School of Liopetri and 320m from the main road which leads to the Larnaca-Ayia Napa highway. Two of four assets are shared. One is 50% shared and the other is 68% shared. The total corresponding area of the assets is 6390sqm in residential zone ?2, with 90% building density, 50% coverage and 8.3m height. It offers close proximity to all amenities and easy access to the main road to Frenaros.