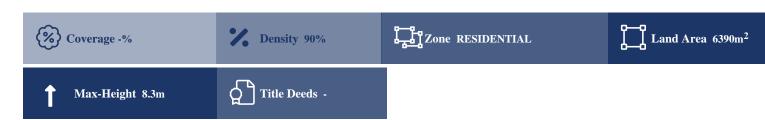

## **Description**

The asset consists of four adjacent fields in Liopetri, Ammochostos. They are located 150m from B Primary School of Liopetri and 320m from the main road which leads to the Larnaca-Ayia Napa highway. Two of four assets are shared. One is 50% shared and the other is 68% shared. The total corresponding area of the assets is 6390sqm in residential zone ?2, with 90% building density, 50% coverage and 8.3m height. It offers close proximity to all amenities and easy access to the main road to Frenaros.