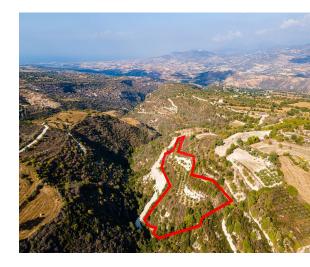

## **Description**

This property is a field in Pano Akourdalia, Paphos and is located approx. 420m west of Pano Akourdalia – Kato Akourdalia road and approx. 450m west of Pano Akourdalia. The property has an area of 10,368 sqm and benefits from approx. 230m road frontage along a public registered road on its north and west borders. The immediate area comprises of agricultural and undeveloped parcels of land as well as residential developments.