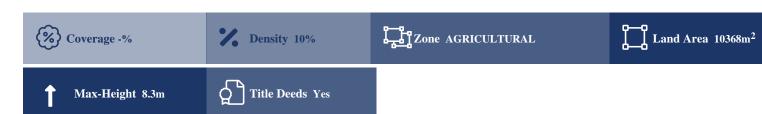

## **Description**

This property is a field in Pano Akourdalia, Paphos and is located approx. 420m west of Pano Akourdalia – Kato Akourdalia road and approx. 450m west of Pano Akourdalia. The property has an area of 10,368 sqm and benefits from approx. 230m road frontage along a public registered road on its north and west borders. The immediate area comprises of agricultural and undeveloped parcels of land as well as residential developments.