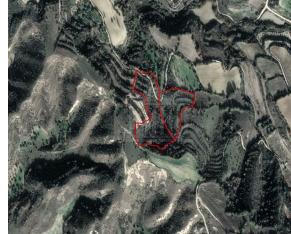

# **Description**

The property consists of two agricultural fields in Giolou, Paphos. It is located approx. 700m northeast of Giolou - Miliou road and approx. 2.5km northeast of Giolou. Properties have irregular shapes, an area of 22,410 sqm and it is located approx. 670m east of the nearest registered road. The immediate area comprises of agricultural land.