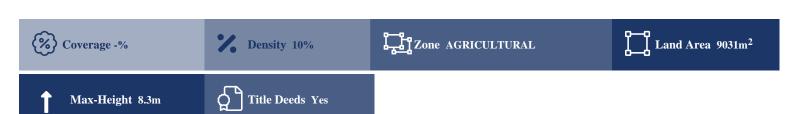

# **Description**

The property consists of two agricultural fields in Giolou, Paphos. It is located approx. 700m northeast of Giolou - Miliou road and approx. 2.5km northeast of Giolou. Properties have irregular shapes, an area of 22,410 sqm and it is located approx. 670m east of the nearest registered road. The immediate area comprises of agricultural land.

### **Property Details**

Water Available Electricity Available Asphalt Road Near Village Near City Centre Countryside view See view City view -