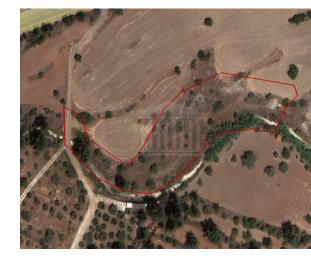

## **Description**

The property is located in Mitsero, Nicosia. The plot area is 4348 sqm and the planning zone is ?3.

### **Property Details**

Water Available Electricity Available Asphalt Road Near Village Yes
Near City Centre Countryside view See view City view -