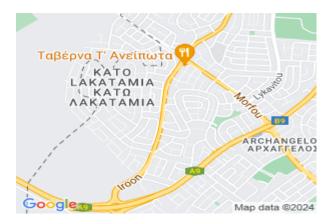

## **Description**

The property is comprises of two houses in Lakatameia, Nicosia. The asset is adjacent to Agiou Antoniou Street, 700m south of Agios Panteleimonas Avenue and 340m northwest of Lakatameia Z' primary school. Both the ground and first floor house have an area of 118sqm and consist of an open plan kitchen, dining and living room, a guest toilet, three bedrooms (one with en-suite with walk in closet) and a bathroom. Each house enjoys the use of an uncovered parking space. The wider area of the property comprises of residential developments that enjoys easy accessibility towards Nicosia city centre. The asset falls within planning zone ??6, with building density coefficient of 90%, coverage coefficient of 50%, in 2 floors and a maximum height of 10m.