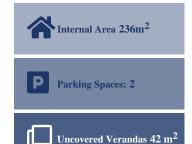

## **Description**

The property is comprises of two houses in Lakatameia, Nicosia. The asset is adjacent to Agiou Antoniou Street, 700m south of Agios Panteleimonas Avenue and 340m northwest of Lakatameia Z' primary school. Both the ground and first floor house have an area of 118sqm and consist of an open plan kitchen, dining and living room, a guest toilet, three bedrooms (one with en-suite with walk in closet) and a bathroom. Each house enjoys the use of an uncovered parking space. The wider area of the property comprises of residential developments that enjoys easy accessibility towards Nicosia city centre. The asset falls within planning zone ??6, with building density coefficient of 90%, coverage coefficient of 50%, in 2 floors and a maximum height of 10m.