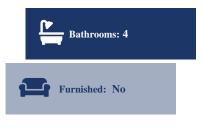

## **Description**

The property is comprises of two houses in Lakatameia, Nicosia. The asset is adjacent to Agiou Antoniou Street, 700m south of Agios Panteleimonas Avenue and 340m northwest of Lakatameia Z' primary school. Both the ground and first floor house have an area of 118sqm and consist of an open plan kitchen, dining and living room, a guest toilet, three bedrooms (one with en-suite with walk in closet) and a bathroom. Each house enjoys the use of an uncovered parking space. The wider area of the property comprises of residential developments that enjoys easy accessibility towards Nicosia city centre. The asset falls within planning zone ??6, with building density coefficient of 90%, coverage coefficient of 50%, in 2 floors and a maximum height of 10m.

## **Property Details**

| Air Conditioning     | -   | Guestroom     | -   |
|----------------------|-----|---------------|-----|
| Alarm System         | -   | Basement      | -   |
| Ensuite Toilet       | Yes | Dining Room   | Yes |
| Jacuzzi              | -   | Barbeque Area | -   |
| Central Heating      | -   | Showroom      | -   |
| Fireplace            | -   | Raised Floor  | -   |
| Barbeque Area        | -   | Storage room  | -   |
| Swimming Pool        | -   | Shower        | -   |
| Double Glaze Windows | Yes | Gym           | _   |
| Roof Garden          | -   | Kitchen       | Yes |
|                      |     |               |     |