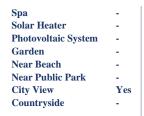

## **Property Details**

| Air Conditioning     | -   | Guestroom     | -   |
|----------------------|-----|---------------|-----|
| Alarm System         | -   | Basement      | -   |
| Ensuite Toilet       | Yes | Dining Room   | Yes |
| Jacuzzi              | -   | Barbeque Area | -   |
| Central Heating      | -   | Showroom      | -   |
| Fireplace            | -   | Raised Floor  | -   |
| Barbeque Area        | -   | Storage room  | -   |
| Swimming Pool        | -   | Shower        | -   |
| Double Glaze Windows | Yes | Gym           | _   |
| Roof Garden          | -   | Kitchen       | Yes |
|                      |     |               |     |