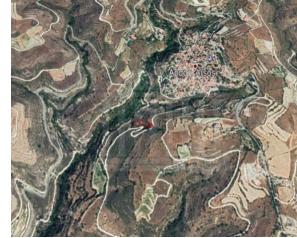

## **Description**

The asset is a field in Arsos, Limassol. The field is located approximately 350m southwest from the centre of community of Arsos and 400m west from the connected road Arsos-Malia. The field has an irregular shape, slop surface and a frontage of 72m along its south-eastern border. The immediate area of the asset comprises mostly of agricultural fields.