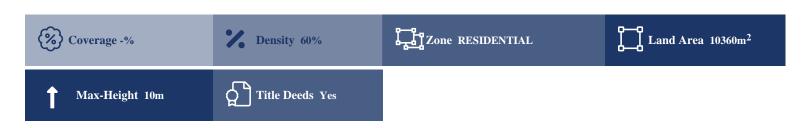

## **Description**

The property consist of four adjoining fields in Lakatamia, Nicosia It falls within residential planning zone ??6 with 60% building density, 35% coverage, 2 floors and a maximum height of 10m and ??6 with 100% building density, 50% coverage, 3 floors and a maximum height of 13.50m It measures of 10360sqm and it offers close proximity to amenities and easy access to Nicosia's center.