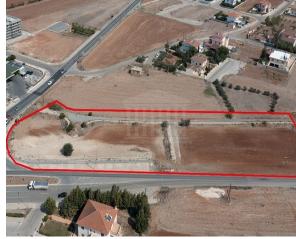

## **Description**

The property consist of four adjoining fields in Lakatamia, Nicosia It falls within residential planning zone ??6 with 60% building density, 35% coverage, 2 floors and a maximum height of 10m and ??6 with 100% building density, 50% coverage, 3 floors and a maximum height of 13.50m It measures of 10360sqm and it offers close proximity to amenities and easy access to Nicosia's center.