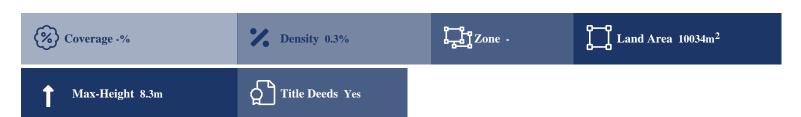

## **Description**

The property is located in Pentakomo, Limassol. It has a surface area of 10.034sqm. It falls in the ????2 planning zone which relates to a special planning zone for the development of technological parks. Building coefficient 30%, coverage 20%, 2 floors.