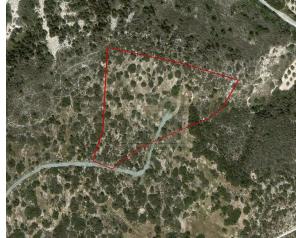

## **Description**

The property is located in Pentakomo, Limassol. It has a surface area of 10.034sqm. It falls in the ????2 planning zone which relates to a special planning zone for the development of technological parks. Building coefficient 30%, coverage 20%, 2 floors.