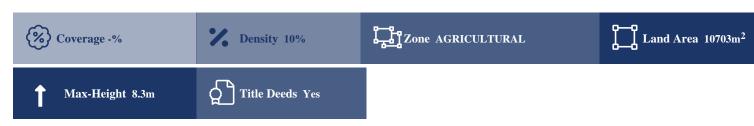

## **Description**

The property is a field for sale in Kynousa, Paphos. It is located 560m south of Kynousa village. It has an area of 10,703qm and is landlocked (310m west of the nearest registered road). On-site a non-registered dirt road crosses the field. The immediate area of the asset comprises of agricultural and undeveloped parcels of land. The asset falls within agricultural planning zone ?3 with 10% building density, 10% coverage, 2 floors and a maximum height of 8.3m.