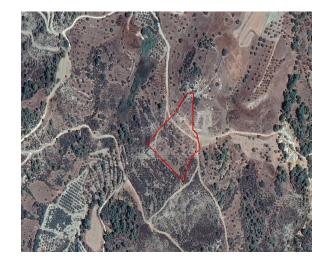

## **Description**

The property is a field for sale in Kynousa, Paphos. It is located 560m south of Kynousa village. It has an area of 10,703qm and is landlocked (310m west of the nearest registered road). On-site a non-registered dirt road crosses the field. The immediate area of the asset comprises of agricultural and undeveloped parcels of land. The asset falls within agricultural planning zone ?3 with 10% building density, 10% coverage, 2 floors and a maximum height of 8.3m.