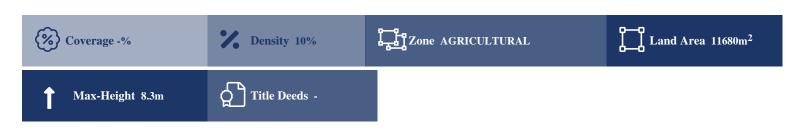

## **Description**

The asset is an agricultural field in Lythrodontas, Nicosia. It is located 1,4km from the center of the village. The field has an area of 11,680sqm in agricultural ?3 zone, with 10% building density, 10% coverage and 8.3m height. Also, it benefits from a road frontage of 137m. It offers close proximity to amenities such as a primary school, medical center, supermarket, restaurants and cafes.