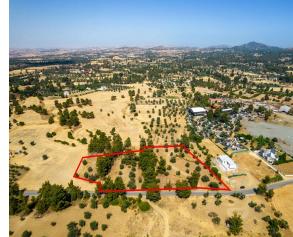

## **Description**

The asset is an agricultural field in Lythrodontas, Nicosia. It is located 1,4km from the center of the village. The field has an area of 11,680sqm in agricultural ?3 zone, with 10% building density, 10% coverage and 8.3m height. Also, it benefits from a road frontage of 137m. It offers close proximity to amenities such as a primary school, medical center, supermarket, restaurants and cafes.