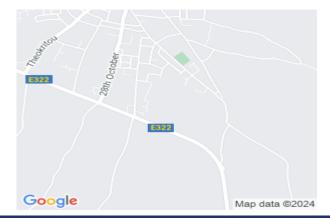

## **Description**

The asset is a residential field in Athienou, Larnaka. It is located 140m from the main road Athienou-Avdellerou and 100m from the community stadium. The field has an area of 7,024sqm and it is situated 100m from the nearest registered road. It offers close proximity to all amenities and easy access to the main road that leads to the highway.