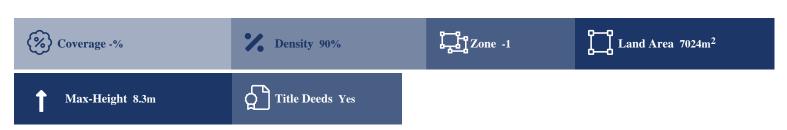

## **Description**

The asset is a residential field in Athienou, Larnaka. It is located 140m from the main road Athienou-Avdellerou and 100m from the community stadium. The field has an area of 7,024sqm and it is situated 100m from the nearest registered road. It offers close proximity to all amenities and easy access to the main road that leads to the highway.

#### **Property Details**