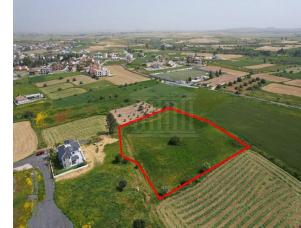

## **Description**

The asset is a residential field in Athienou, Larnaka. It is located 140m from the main road Athienou-Avdellerou and 100m from the community stadium. The field has an area of 7,024sqm and it is situated 100m from the nearest registered road. It offers close proximity to all amenities and easy access to the main road that leads to the highway.