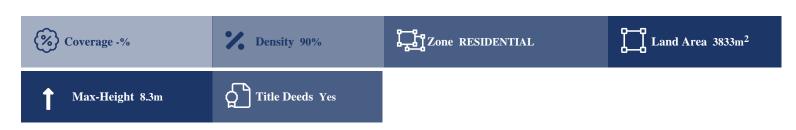

## **Description**

The property comprises of two adjoining fields in Melini, Larnaka. It is located 150m south of Melini village. The asset has a total area of 3,883sqm and benefits from 20m road frontage along a registered road on its north border. The immediate area comprises of agricultural and undeveloped parcels of land. It falls within residential planning zone H2 with 90% building density, 50% coverage, 2 floors and a maximum height of 8,3m.