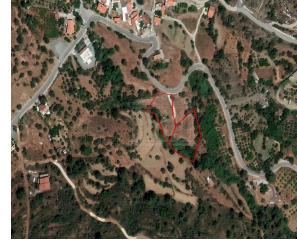

## **Description**

The property comprises of two adjoining fields in Melini, Larnaka. It is located 150m south of Melini village. The asset has a total area of 3,883sqm and benefits from 20m road frontage along a registered road on its north border. The immediate area comprises of agricultural and undeveloped parcels of land. It falls within residential planning zone H2 with 90% building density, 50% coverage, 2 floors and a maximum height of 8,3m.