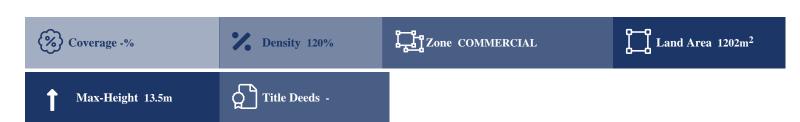

## **Description**

The property is a commercial plot for sale in Lakatameia, Nicosia. It asset is adjacent to the most popular commercial area of Lakatameia, Agiou Georgiou Avenue and c. 700m west of Lakatameia's town hall. The plot has an area of 1202sqm in commercial zone, with 120% building density, 50% coverage, 13.5m height and benefits from a road frontage of 52m. It offers close proximity to all amenities and easy access to Nicosia's center.