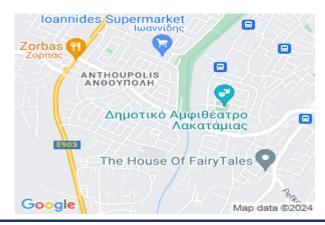

# Commercial Plot In Lakatameia, Nicosia Anthoupoli, Lakatameia, Nicosia, Cyprus Provinces

## **Description**

The property is a commercial plot for sale in Lakatameia, Nicosia. It asset is adjacent to the most popular commercial area of Lakatameia, Agiou Georgiou Avenue and c. 700m west of Lakatameia's town hall. The plot has an area of 1202sqm in commercial zone, with 120% building density, 50% coverage, 13.5m height and benefits from a road frontage of 52m. It offers close proximity to all amenities and easy access to Nicosia's center.