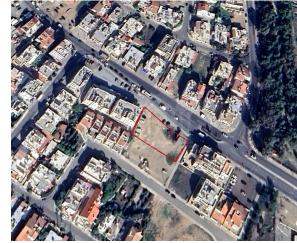

## **Description**

The property is a commercial plot for sale in Lakatameia, Nicosia. It asset is adjacent to the most popular commercial area of Lakatameia, Agiou Georgiou Avenue and c. 700m west of Lakatameia's town hall. The plot has an area of 1202sqm in commercial zone, with 120% building density, 50% coverage, 13.5m height and benefits from a road frontage of 52m. It offers close proximity to all amenities and easy access to Nicosia's center.