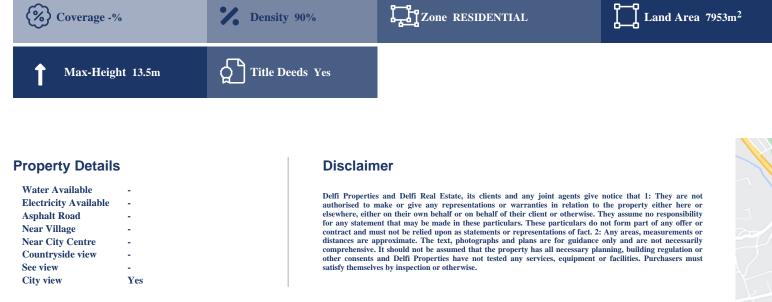

## **Description**

The property is a 13% share of an urban field in Agia Fylaxis Limassol. The field has a regular shape and a smooth flat surface. The size of the property is 7,953 sqm and the general area can be characterised as urban with residential properties comprising the majority of the area.