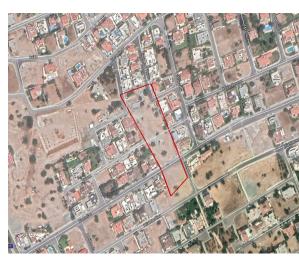

## **Description**

The property is a 13% share of an urban field in Agia Fylaxis Limassol. The field has a regular shape and a smooth flat surface. The size of the property is 7,953 sqm and the general area can be characterised as urban with residential properties comprising the majority of the area.