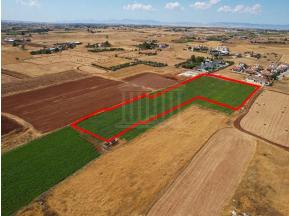

## Description

The property is a 50% share of a residential/agricultural field in Liopetri, Ammochostos. It is located 1,2km from the center of Liopetri, 130m from the connecting road Liopetri - Avgorou and 750m from the connecting road Liopetri-Xylofagou. The field has a total area of 13,286sqm and a total road frontage of 83m. The 50% share corresponds to 6643sqm. It falls in the following planning zones: - 58% falls in residential ??6 zone with 90% building density, 50% coverage and 10m height. - 42% falls in agricultural ??2 zone with 6% building density, 6% coverage and 7m height. The property offers close proximity to all amenities and easy access to the nearby communities.