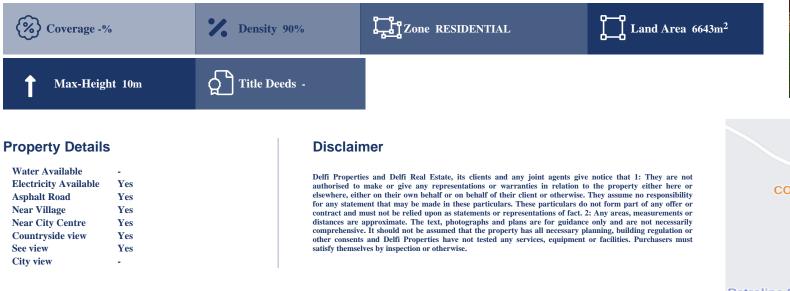

## Description

The property is a 50% share of a residential/agricultural field in Liopetri, Ammochostos. It is located 1,2km from the center of Liopetri, 130m from the connecting road Liopetri - Avgorou and 750m from the connecting road Liopetri-Xylofagou. The field has a total area of 13,286sqm and a total road frontage of 83m. The 50% share corresponds to 6643sqm. It falls in the following planning zones: - 58% falls in residential ??6 zone with 90% building density, 50% coverage and 10m height. - 42% falls in agricultural ??2 zone with 6% building density, 6% coverage and 7m height. The property offers close proximity to all amenities and easy access to the nearby communities.