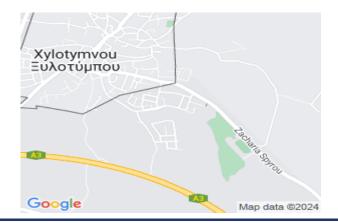

## **Description**

The property is a shared (46.1%) residential field in Xylotymvou, Larnaka. It is located 225m from Zacharia Spyrou avenue and 750m from the village center. The field has an area of 17,726sqm and a road frontage of 131m. The corresponding share is 8,181sqm. The asset offers close proximity to all amenities and easy access to the highway.