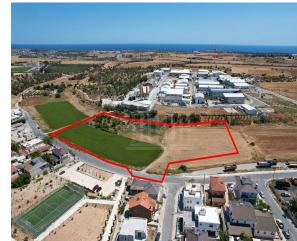

## **Description**

The property is a shared (46.1%) residential field in Xylotymvou, Larnaka. It is located 225m from Zacharia Spyrou avenue and 750m from the village center. The field has an area of 17,726sqm and a road frontage of 131m. The corresponding share is 8,181sqm. The asset offers close proximity to all amenities and easy access to the highway.