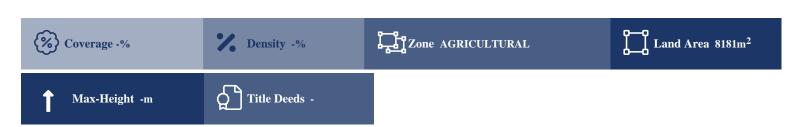

## **Description**

The property is a shared (46.1%) residential field in Xylotymvou, Larnaka. It is located 225m from Zacharia Spyrou avenue and 750m from the village center. The field has an area of 17,726sqm and a road frontage of 131m. The corresponding share is 8,181sqm. The asset offers close proximity to all amenities and easy access to the highway.