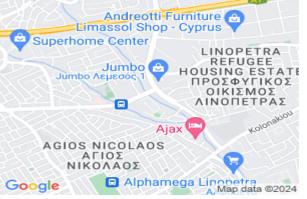

## Description

The property is a field for sale in Agios Athanasios of Limassol district. It measures of 7738sqm property area. The plot is located 200m west of Jumbo Linopetras and 500m north of Nicosia - Limassol motorway. It falls in the following planning zones: - 85% falls in residential zone K?4 with a building density coefficient of 120%, a coverage coefficient of 50%, 3 floors and 13,5m maximum height. - 14% falls in commercial zone ??4 with a building density coefficient of 140%, a coverage coefficient of 50%, 4 floors and 17m maximum height. - 1% falls in commercial zone ??5 with a building density coefficient of 120%, a coverage coefficient of 50%, 3 floors and 13,5m maximum height. - 1% falls in commercial zone ??5 with a building density coefficient of 120%, a coverage coefficient of 50%, 3 floors and 13,5m maximum height.