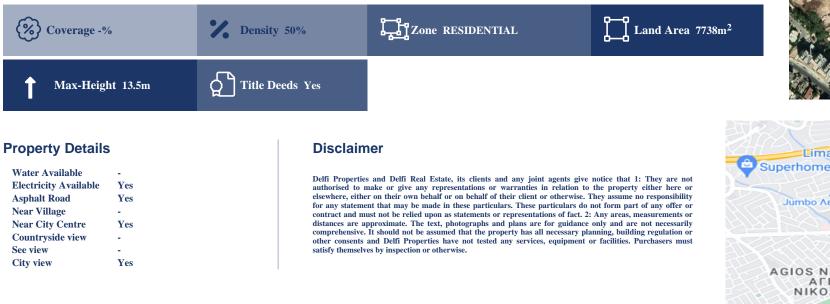

## Description

The property is a field for sale in Agios Athanasios of Limassol district. It measures of 7738sqm property area. The plot is located 200m west of Jumbo Linopetras and 500m north of Nicosia - Limassol motorway. It falls in the following planning zones: - 85% falls in residential zone K?4 with a building density coefficient of 120%, a coverage coefficient of 50%, 3 floors and 13,5m maximum height. - 14% falls in commercial zone ??4 with a building density coefficient of 140%, a coverage coefficient of 50%, 4 floors and 17m maximum height. - 1% falls in commercial zone ??5 with a building density coefficient of 120%, a coverage coefficient of 50%, 3 floors and 13,5m maximum height. - 1% falls in commercial zone ??5 with a building density coefficient of 120%, a coverage coefficient of 50%, 3 floors and 13,5m maximum height.