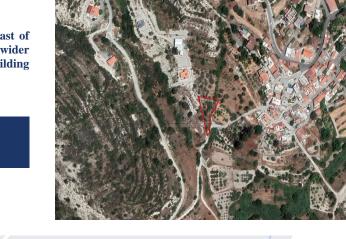

# Description

The property is a residential field for sale in Apsiou, Limassol. It is located 120m west of Apsiou's village centre and 1,4km east of Apsiou - Palodia road. The asset has an area of 1,060sqm and benefits from 42m road frontage along a registered road on its east border. The wider area comprises of residential developments and some undeveloped parcels of land. It falls within residential planning zone H2, with a building density coefficient of 90%, coverage density coefficient of 50%, in 2 floors and a maximum height of 8,3m.