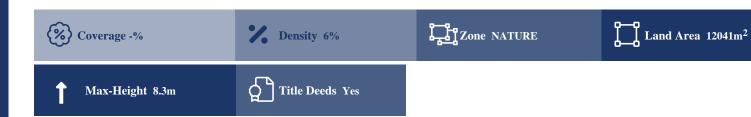

## **Description**

The property is an agricultural field for sale in Arakapas, Limassol. It is located 230m northwest of Arakapas village center and 195m north of Arakapas - Kalo Chorio road. The asset has an area of 12,041sqm and is landlocked (15m east of the nearest registered road). The immediate area comprises of agricultural and undeveloped parcels of land. It falls within protection planning zone Z1 with a building density coefficient of 6%, coverage density coefficient of 6%, in 2 floors and a maximum height of 8,3m.