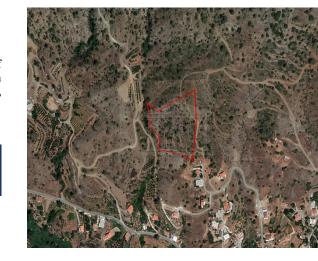

## **Description**

The property is an agricultural field for sale in Arakapas, Limassol. It is located 230m northwest of Arakapas village center and 195m north of Arakapas - Kalo Chorio road. The asset has an area of 12,041sqm and is landlocked (15m east of the nearest registered road). The immediate area comprises of agricultural and undeveloped parcels of land. It falls within protection planning zone Z1 with a building density coefficient of 6%, coverage density coefficient of 6%, in 2 floors and a maximum height of 8,3m.