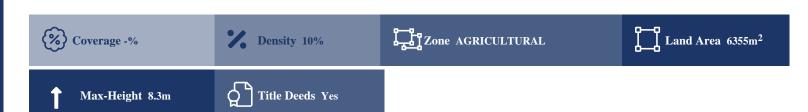

## **Description**

The property is an agricultural field in Mitsero, Nicosia. The asset is located 1,5km southeast of Mitsero village and 740m south of Mitsero Agrokipia road. It has an area of 6,355sqm and benefits from 100m frontage along a registered footpath on its east border and 60m frontage along a registered footpath on its west border. The immediate area comprises of agricultural and undeveloped parcels of land. The asset falls within agricultural planning zone ?3 with 10% building density, 10% coverage, 2 floors and a maximum height of 8,3m.