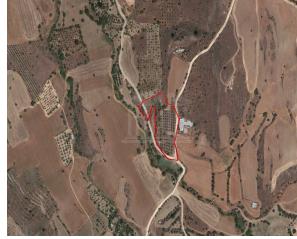

## **Description**

The property is an agricultural field in Mitsero, Nicosia. The asset is located 1,5km southeast of Mitsero village and 740m south of Mitsero Agrokipia road. It has an area of 6,355sqm and benefits from 100m frontage along a registered footpath on its east border and 60m frontage along a registered footpath on its west border. The immediate area comprises of agricultural and undeveloped parcels of land. The asset falls within agricultural planning zone ?3 with 10% building density, 10% coverage, 2 floors and a maximum height of 8,3m.