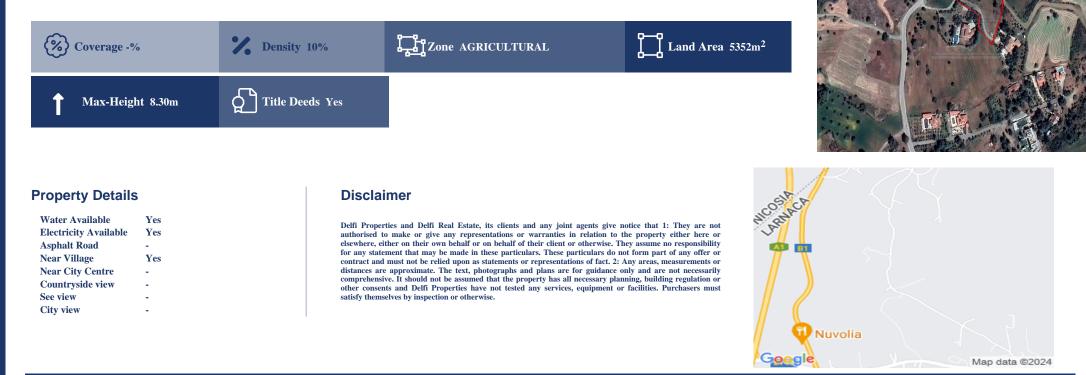

## Description

The property is a agricultural land for sale in Mosfiloti of Larnaka district. The land measures of 5352sqm property area. The property falls under the zone ?3.

FIND OUT MORE: 80070008 CYPRUS Nicosia Office: 1st & 2nd Floor, 20 Katsoni Str. & Kyriakou Matsi Ave.1082, Nicosia, Cyprus | Email: info@delfiproperties.com.cy CYPRUS Paphos Office: 9, Achepans 2, Anavargos 8026 Paphos, Cyprus | Tel.: +357 26 010574 | Email: accounts@delfiproperties.com.cy | Website: www.delfiproperties.com.cy