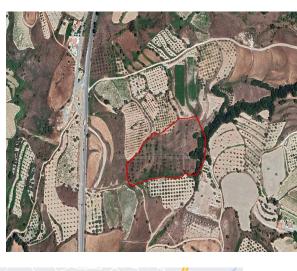

## Description

The property is a field in Giolou, Paphos. It is located 780m southwest of Giolou and 90m east of Paphos – Polis Chrysochous road. The asset has an area of 18,395sqm and is landlocked (90m east of the nearest registered road). The immediate area comprises of agricultural and undeveloped parcels of land. It falls within agricultural planning zone ?3 with 10% building density, 10% coverage, 2 floors and a maximum height of 8,3m.

## Google Map data ©2024

FIND OUT MORE: 80070008 CYPRUS Nicosia Office: 1st & 2nd Floor, 20 Katsoni Str. & Kyriakou Matsi Ave.1082, Nicosia, Cyprus | Email: info@delfiproperties.com.cy CYPRUS Paphos Office: 9, Achepans 2, Anavargos 8026 Paphos, Cyprus | Tel.: +357 26 010574 | Email: accounts@delfiproperties.com.cy | Website: www.delfiproperties.com.cy