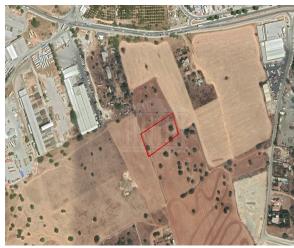

# **Description**

This property is a 1/3 share of a field in Ypsonas, Limassol. The field has an area of approx. 1,338 sqm (1/3 share of 4,014 sqm) and the planning zone is ??1.