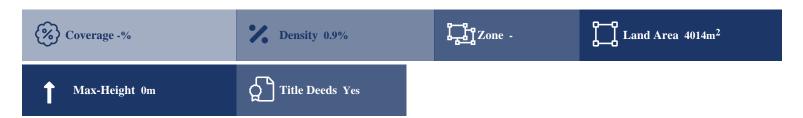

# **Description**

This property is a 1/3 share of a field in Ypsonas, Limassol. The field has an area of approx. 1,338 sqm (1/3 share of 4,014 sqm) and the planning zone is ??1.