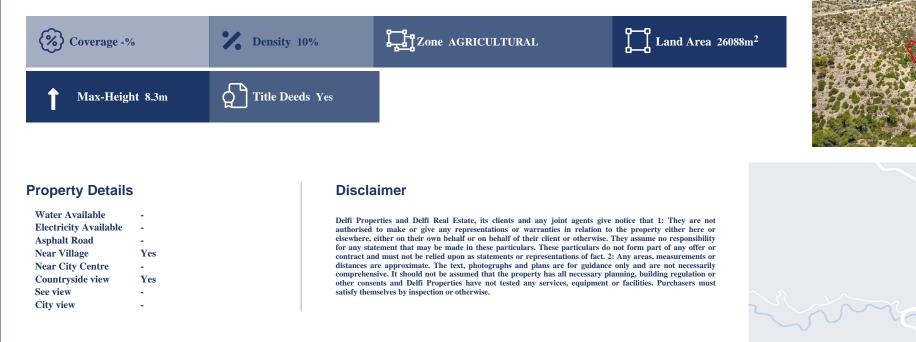

## Description

The property consists of two agricultural fields for sale in the Agios Georgios, Limassol. They are located 3,8km from Kivides community and 2,4km from Kourris Dam. The fields have a total land area of 26,088sqm.